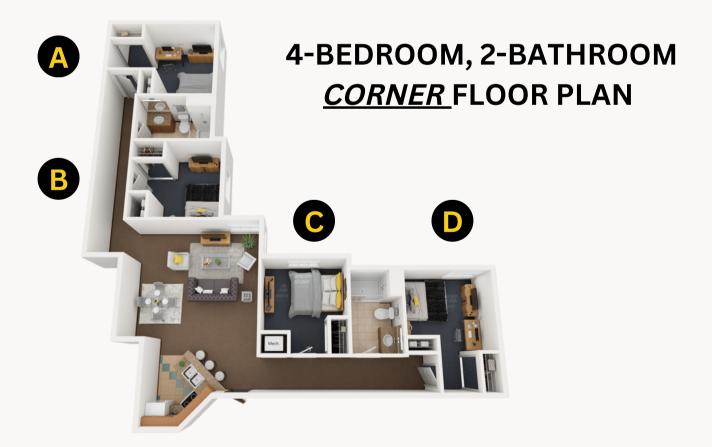

#### **CORNER APARTMENT**

• APARTMENT SIZE - 933 SQFT • APARTMENT SIZE - 1055 SQFT

MILLENNIUM

- A & D BEDROOMS 10 X 14
- B & C BEDROOMS 10 X 10