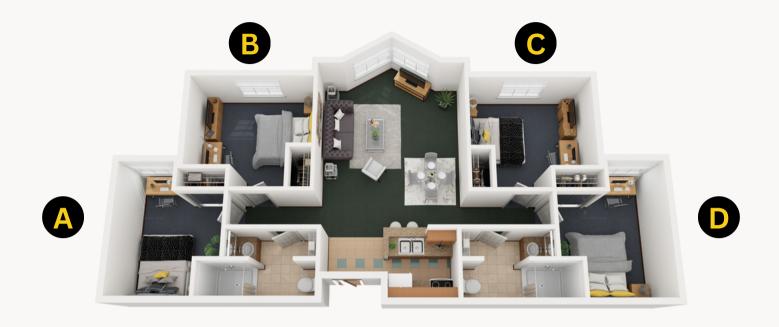

# 4-BEDROOM, 2-BATHROOM *STANDARD* FLOOR PLAN

#### **STANDARD APARTMENT**

- A & D BEDROOMS 9 X 13
- B & C BEDROOMS 10 X 10