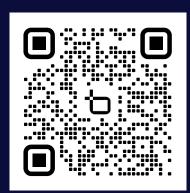

## First time connecting? Start Here:

SCAN QR code to create an account

When you scan the QR code your device's ID will be captured and you will be redirected to the portal

or access the portal directly at:

towson.hed.boldyn.com